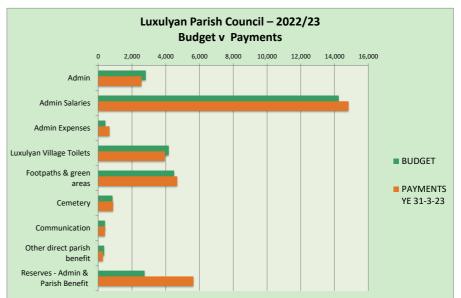

| 2022/22                           | BUDGET  | PAYMENTS   |
|-----------------------------------|---------|------------|
| 2022/23                           | BUDGET  | YE 31-3-23 |
| Admin                             | 2,820   | 2,568.85   |
| Admin Salaries                    | 14,250  | 14,831.95  |
| Admin Expenses                    | 425     | 673.21     |
| Institute & Other Buildings       | 300     | 40.00      |
| Luxulyan Village Toilets          | 4,180   | 3,949.23   |
| Footpaths & green areas           | 4,500   | 4,684.35   |
| Cemetery                          | 850     | 885.00     |
| Communication                     | 400     | 401.10     |
| Other direct parish benefit       | 350     | 279.60     |
| Reserves - Admin & Parish Benefit | 2,750   | 5,643.18   |
|                                   | 30,825  | 33,956.47  |
| Reserves - Admin & Parish Benefit | -2,750  | -5643.18   |
|                                   | £28,075 | £28,313.29 |