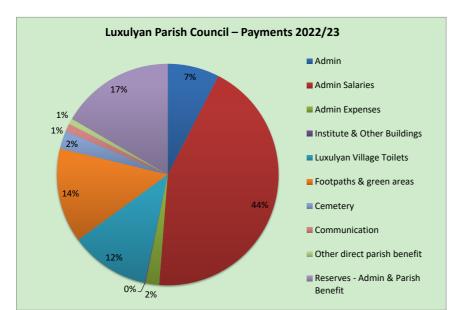

| 2022/22                           | BUDGET  | PAYMENTS   |
|-----------------------------------|---------|------------|
| 2022/23                           | BUDGET  | YE 31-3-23 |
| Admin                             | 2,820   | 2,568.85   |
| Admin Salaries                    | 14,250  | 14,831.95  |
| Admin Expenses                    | 425     | 673.21     |
| Institute & Other Buildings       | 300     | 40.00      |
| Luxulyan Village Toilets          | 4,180   | 3,949.23   |
| Footpaths & green areas           | 4,500   | 4,684.35   |
| Cemetery                          | 850     | 885.00     |
| Communication                     | 400     | 401.10     |
| Other direct parish benefit       | 350     | 279.60     |
| Reserves - Admin & Parish Benefit | 2,750   | 5,643.18   |
|                                   | 30,825  | 33,956.47  |
| Reserves - Admin & Parish Benefit | -2,750  | -5643.18   |
|                                   | £28,075 | £28,313.29 |